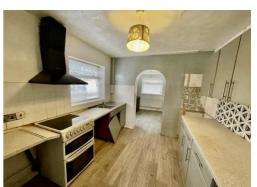

#### **Kitchen**

With upvc double glazed window to the side elevation, fitted kitchen with a range of wall and floor mounted units, laminated working surfaces inset stainless steel sink unit, cooker point and plumbing for washing machine. Archway into the Dining Room.