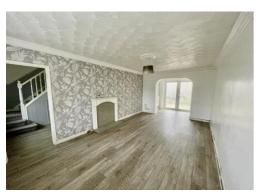

## Lounge

With upvc double glazed window to the front and patio doors leading out onto the rear garden.