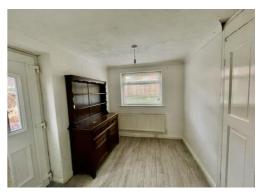

#### **Dining Room**

With upvc entry door to the side elevation and window to the rear elevation.