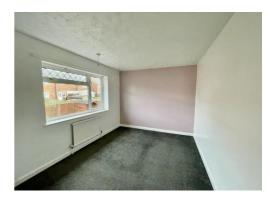

nset stainless steel sink unit, cooker point and plumbing for washing machine. Archway into the Dining Room.

#### **Dining Room**

With upvc entry door to the side elevation and window to the rear elevation.

#### First Floor Landing

With access to loft space and all first floor rooms. Staircase leads up to loft space.

#### **Bedroom One**

With two upvc double glazed windows to the front elevation.









#### **Bedroom Two**

With upvc double glazed window to the rear elevation.

#### Bathroom/wc

With upvc double glazed window to the rear elevation, white suite comprising panelled bath with shower mixer tap, pedestal wash hand basin and low level wc.

## **Externally**

To the front of the property an enclosed forecourt garden, side access leads to a rear garden with paved patio.













Scan QR using your mobile phone for further details or request a viewing

The measurements provided within these details are for guidance purposes only. It should be noted that services, fixtures, heating, gas and electrical systems mentioned within these details have not been tested by FJ Estates. If in doubt, purchasers should seek professional advice to ensure satisfaction. These particulars including photography were prepared by FJ Estates in accordance with the Sellers instruction.