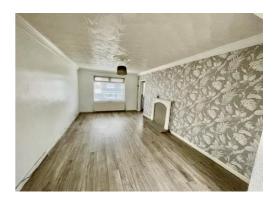

## Lounge

With upvc double glazed window to the front and patio doors leading out onto the rear garden.