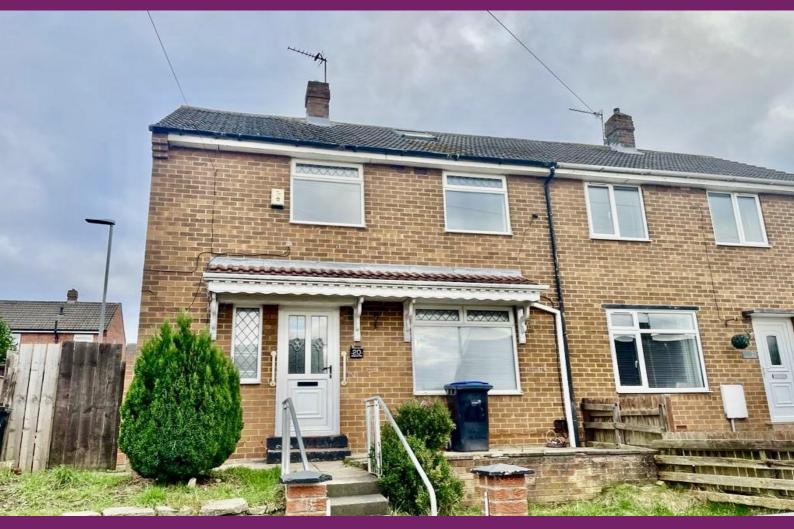

## Magnolia Way Shildon, DL4 2AH

# Offers Over £72,000

- Two Bedroomed End Terrace
- Extended to the rear
- · Gardens front and Rear

- Ideal Investment Property
- Must be Viewed
- EPC Rating D

These particulars should not be relied on as statement of representation and fact and do not form nor constitute any part of an offer or contract of sale. Measurements are approximate only. Intending purchases must satisfy themselves by inspection or otherwise as correctness of these particulars. The vendor does not give and neither FJ Estates nor any person employed as an agent for FJ Estates, has any authority to make or give any representative or warranty what so ever whether verbally or otherwise in relation to this property.

FJ Estates are delighted to offer for sale this extended Two Bedroomed End Terrace property in a popular area of Shildon. The property benefits from upvc double glazing and gas central heating via combi boiler. In brief the property comprises of Entrance Reception Hall, Lounge with patio doors onto the rear garden, fitted Kitchen and Dining Room. To the first floor there are two bedrooms, bathroom/wc with Shower and staircase leads to a useful loft space. Externally there is an enclosed forecourt garden whist to the rear a patio and garden laid to lawn. . Early viewing is recommended.