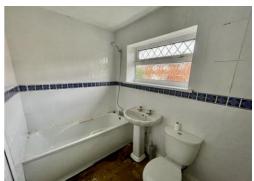

#### Bathroom/wc

With upvc double glazed window to the rear elevation, white suite comprising panelled bath with shower mixer tap, pedestal wash hand basin and low level wc.