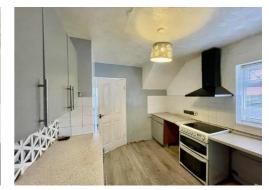

#### **Kitchen**

With upvc double glazed window to the side elevation, fitted kitchen with a range of wall and floor mounted units, laminated working surfaces inset stainless steel sink unit, cooker point and plumbing for washing machine. Archway into the Dining Room.