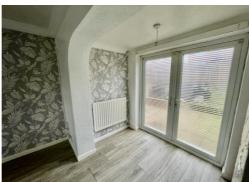

#### **Dining Room**

With upvc entry door to the side elevation and window to the rear elevation.